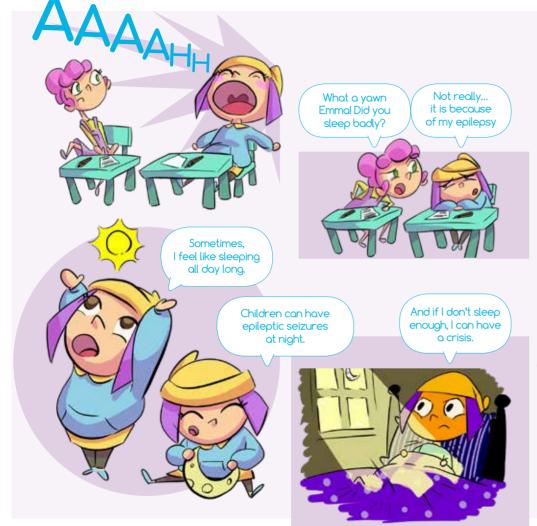

ol ol

Children from 6 TO 12 YEARS old have to sleep from 9 TO 12 HOURS.

And when I am
OVER
13 YEARS OLD,
I will have to sleep
8 TO 10 HOURS.







## WOULD YOU ABLE TO ANSWER IF THESE SENTENCES ABOUT EPILEPSY ARE TRUE OR FALSE?

Identify what's TRUE and what's FALSE



- TrueFolse
- 2. Epilepsy can make you want to sleep during the day
- True
  Folse

3. Getting too little sleep can trigger seizures

- TrueFalse
- 4. Children from 6 to 12 years old have to sleep 10 to 13 hours
- True
  Folse
- 5. Maintaining a regular sleep Schedule is important
- $\sim$

True
False

RESULTS

I. FALSE, 2. IRUE, 3. IRUE, 4. FALSE, 5. IRUE





www.neuraxpharm.com